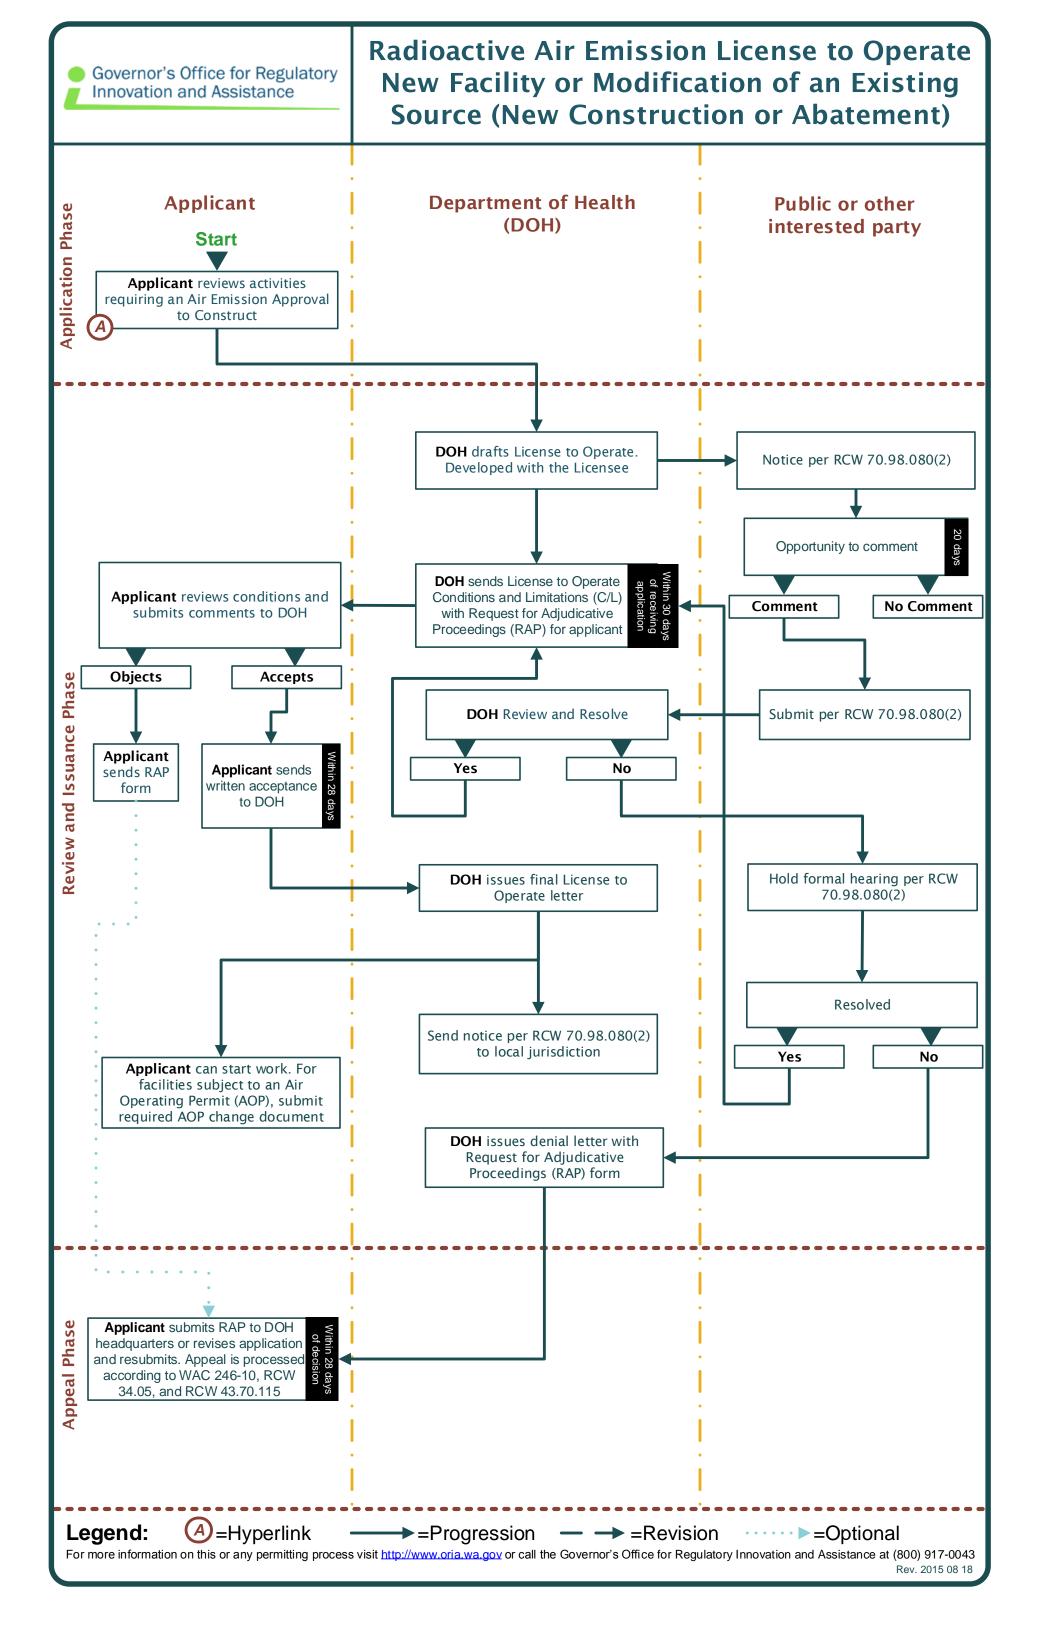

# Radioactive Air Emission License to Operate New Facility or Modification of an Existing Source (New Construction or Abatement)

#### Link A

### **Correspondence can be mailed to:**

Department of Health Office of Radiation Protection Radioactive Air Emissions Section 309 Bradley Boulevard, Suite 201 Richland, WA 99352

Email: <u>AIRRichland@doh.wa.gov</u>

Fax: (509) 946-0876

**Back to Schematic** 