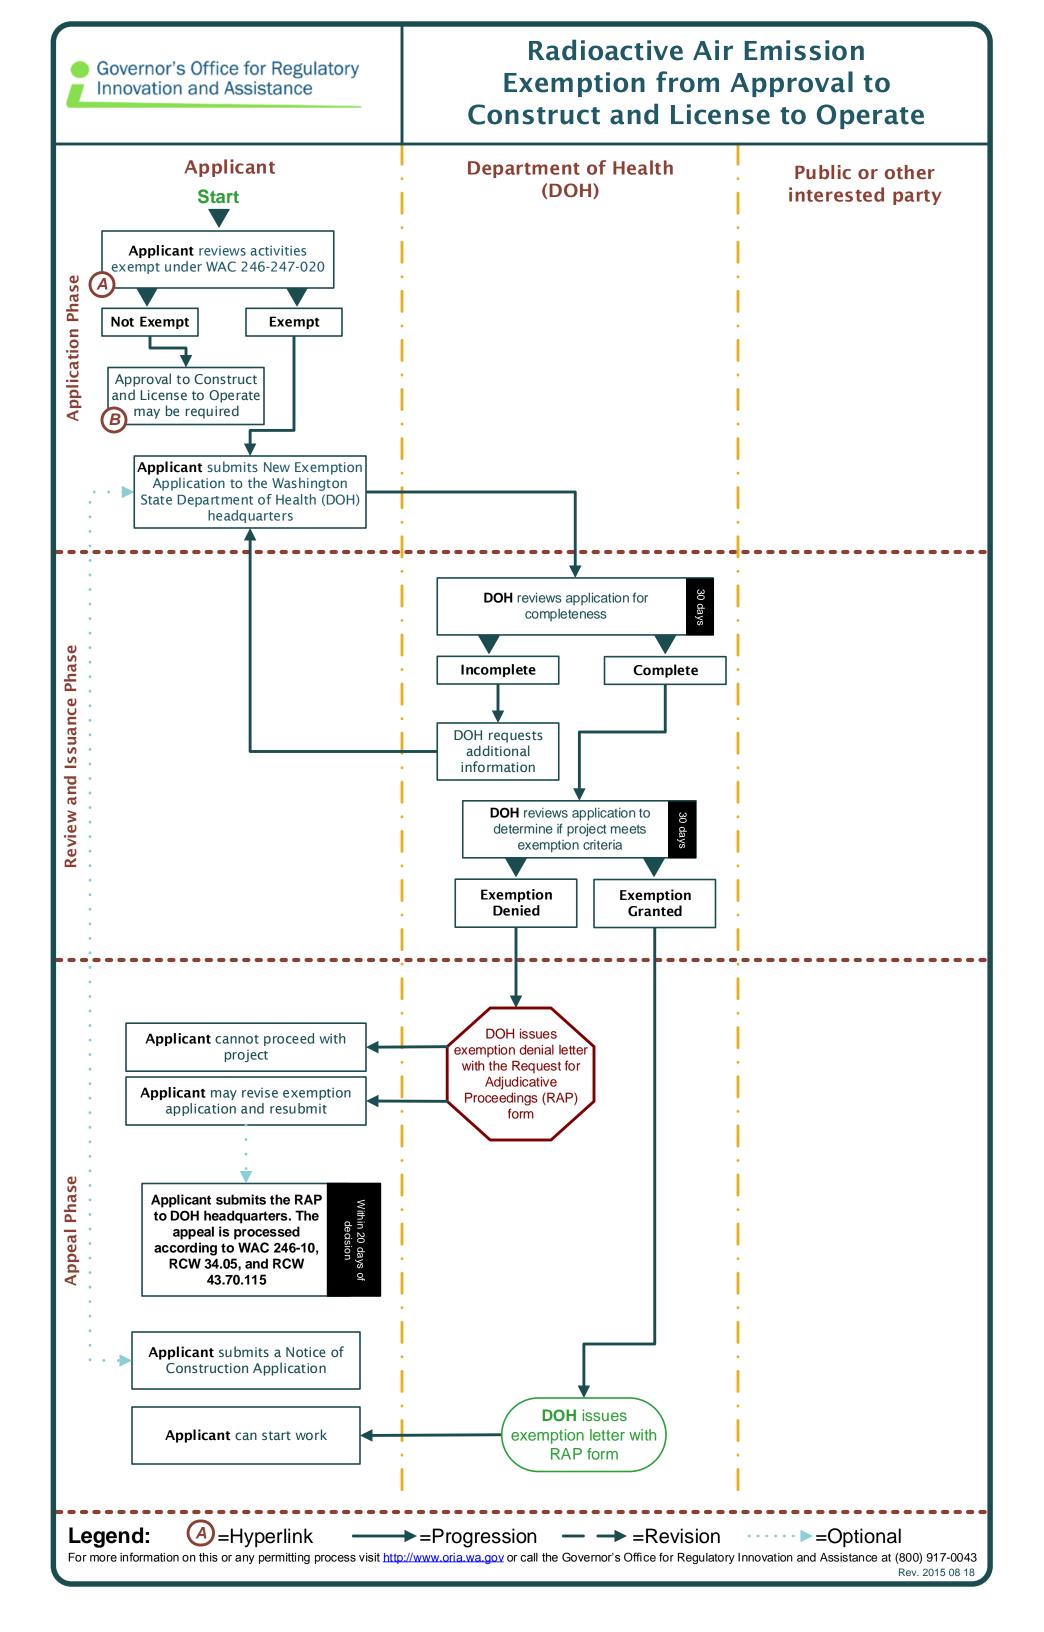

# Radioactive Air Emission License to Operate New Facility or Modification of an Existing Source (New Construction or Abatement)

#### Link A

### **Correspondence can be mailed to:**

Department of Health Office of Radiation Protection Radioactive Air Emissions Section 309 Bradley Boulevard, Suite 201 Richland, WA 99352

Email: <u>AIRRichland@doh.wa.gov</u>

Fax: (509) 946-0876

**Back to Schematic** 





# Radioactive Air Emission Modification/ Revision Approval to Construct (New Construction or Abatement Controls)

#### Link A

### Correspondence can be mailed to:

Department of Health Office of Radiation Protection Radioactive Air Emissions Section 309 Bradley Boulevard, Suite 201 Richland, WA 99352

Email: <u>AIRRichland@doh.wa.gov</u>

Fax: (509) 946-0876

**Back to Schematic*