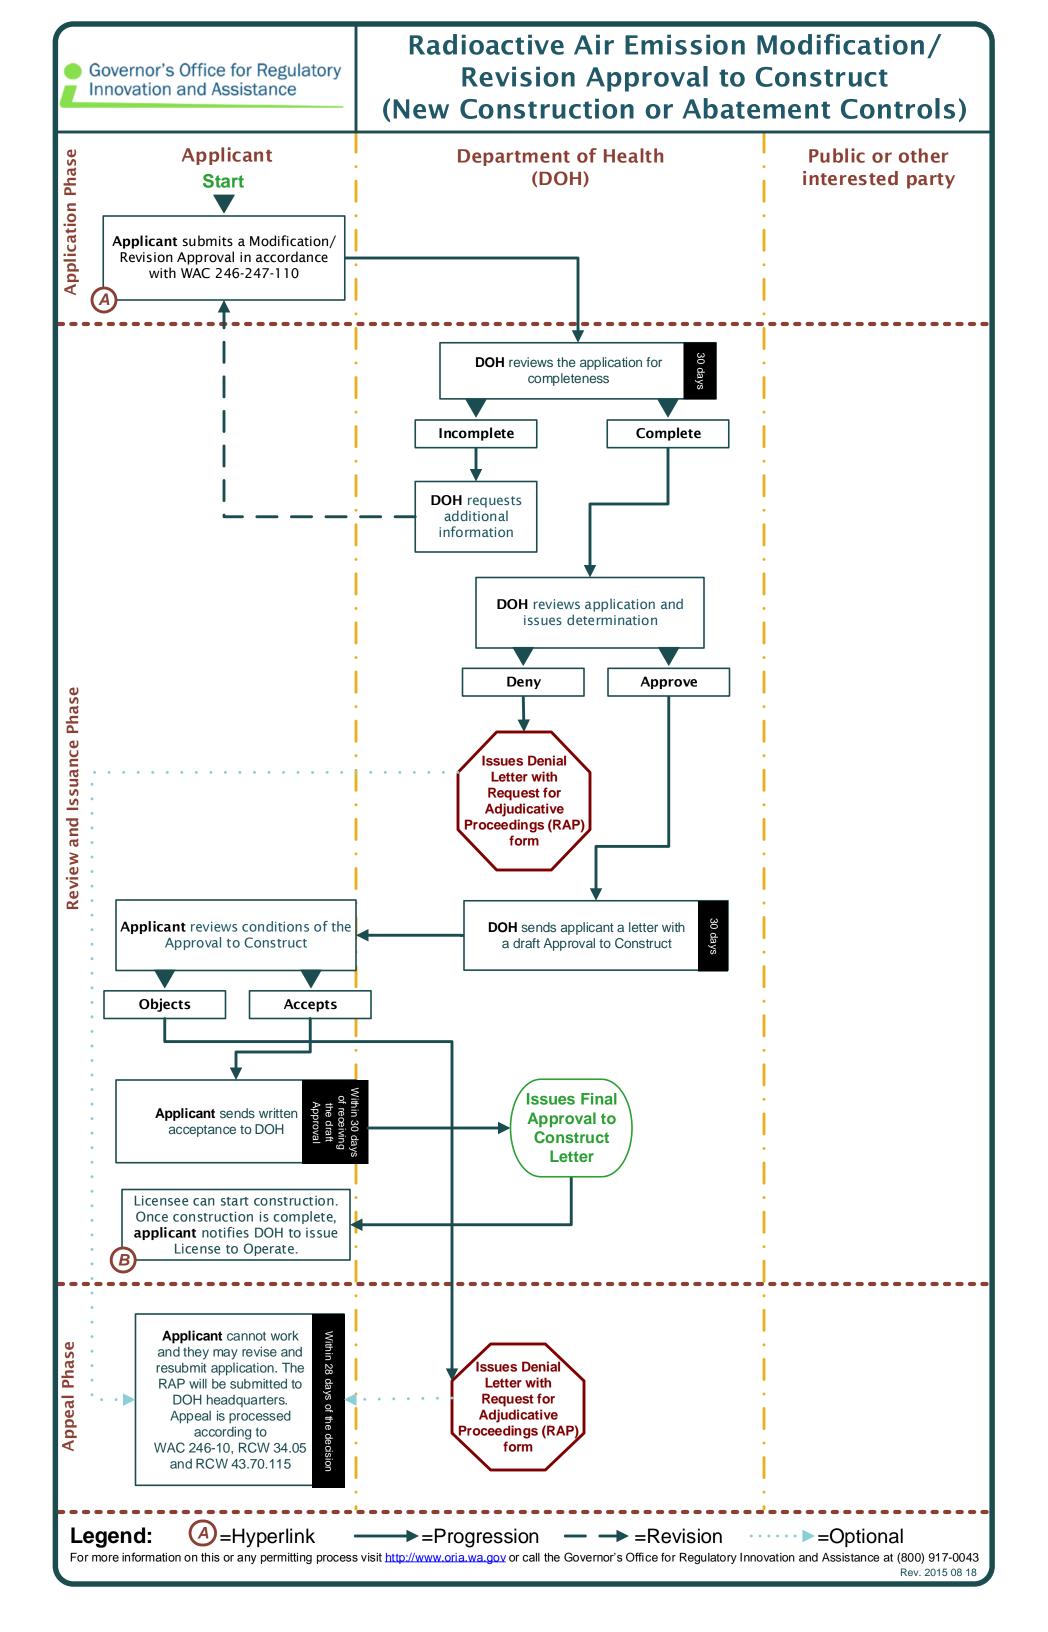

# Radioactive Air Emission Modification/ Revision Approval to Construct (New Construction or Abatement Controls)

#### Link A

### Correspondence can be mailed to:

Department of Health Office of Radiation Protection Radioactive Air Emissions Section 309 Bradley Boulevard, Suite 201 Richland, WA 99352

Email: <u>AIRRichland@doh.wa.gov</u>

Fax: (509) 946-0876

**Back to Schematic**