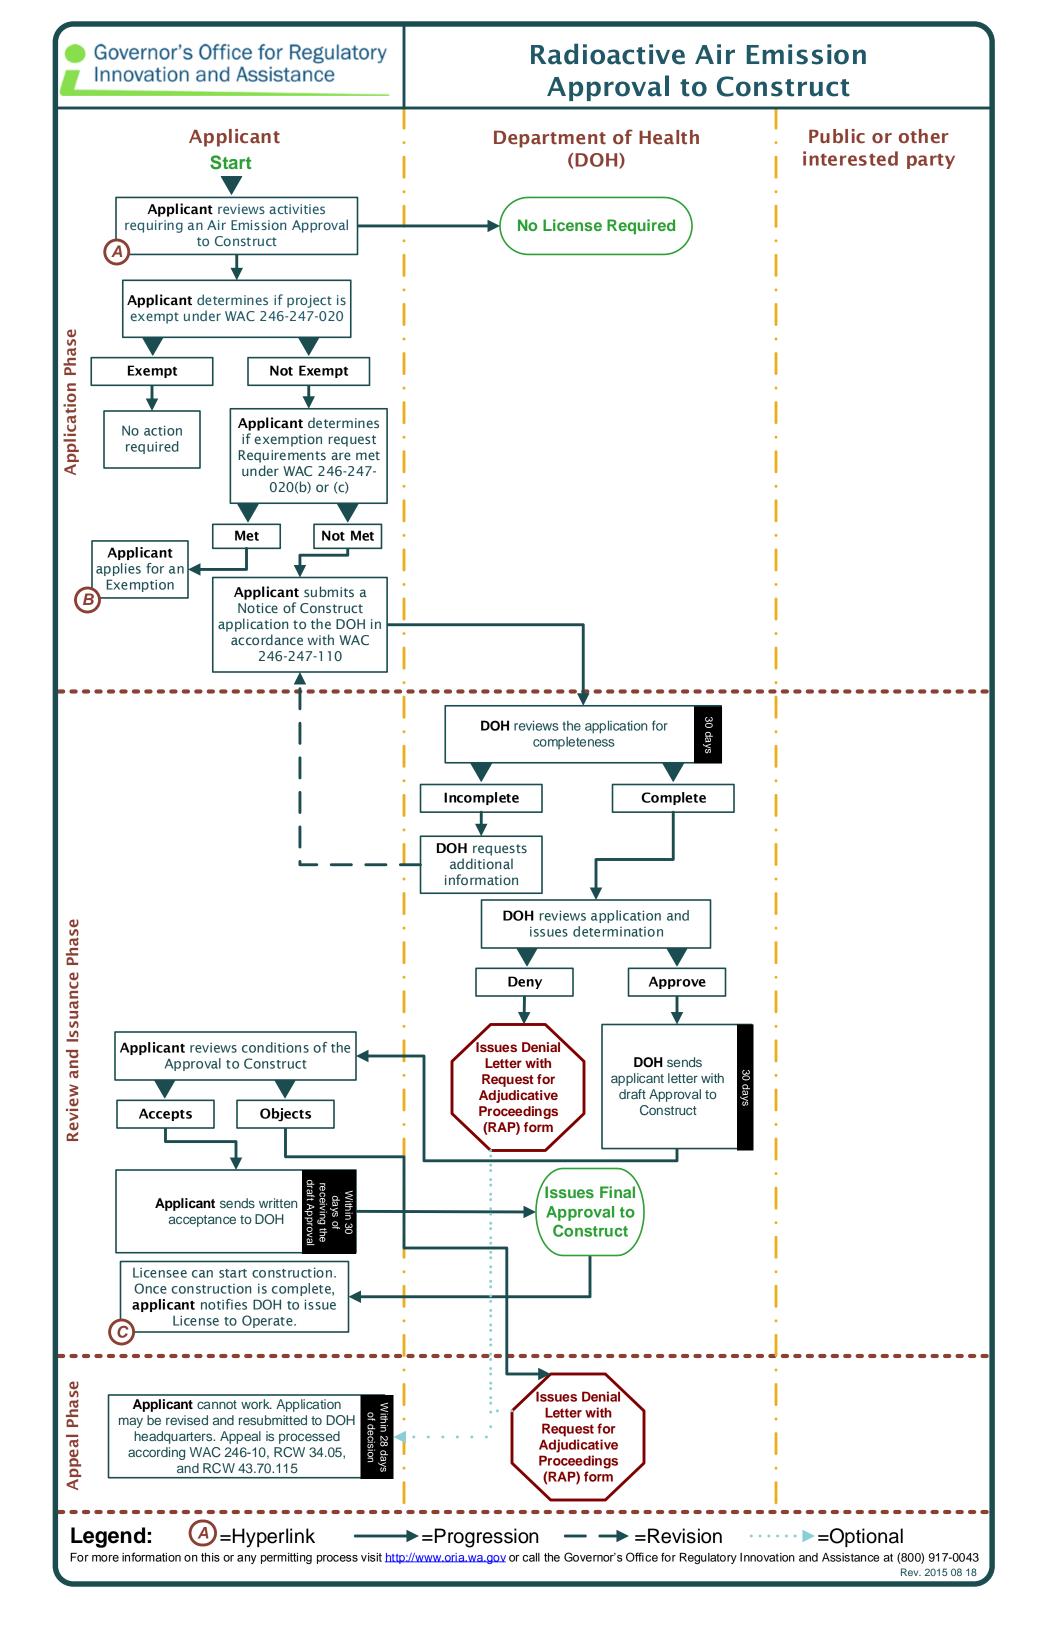

#### Link A

### **Correspondence can be mailed to:**

Department of Health Office of Radiation Protection Radioactive Air Emissions Section 309 Bradley Boulevard, Suite 201 Richland, WA 99352

Email: <u>AIRRichland@doh.wa.gov</u>

Fax: (509) 946-0876

**Back to Schematic** 